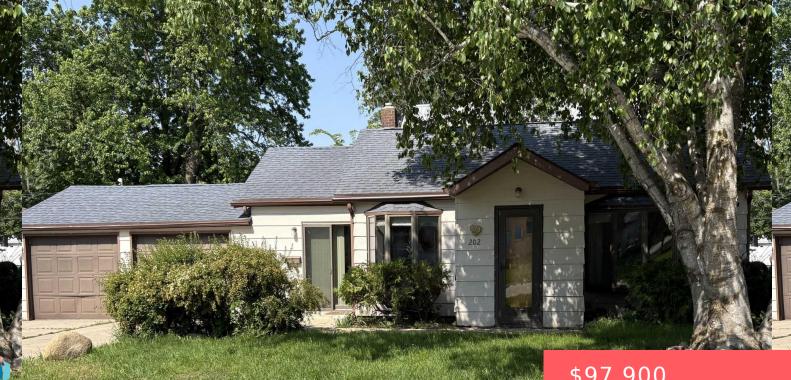

**PIPESTONE, MN, 56164** 

https://harr-lemme.com

Per PID 1186850940

- \$97,900

#### Basics

Category: None, RESIDENTIAL Status: Active Bathrooms: 1 bath Floor level: 872 Lot size: 5192 sq ft Type: Ranch, Single Family Bedrooms: 2 beds Total rooms: 6 Area: 872 sq ft Year built: 1952

## **Building Details**

Floor covering: Carpet, Vinyl Exterior material: Cement Hardboard Parking: Attached Basement: None Roof: Shingle Composition