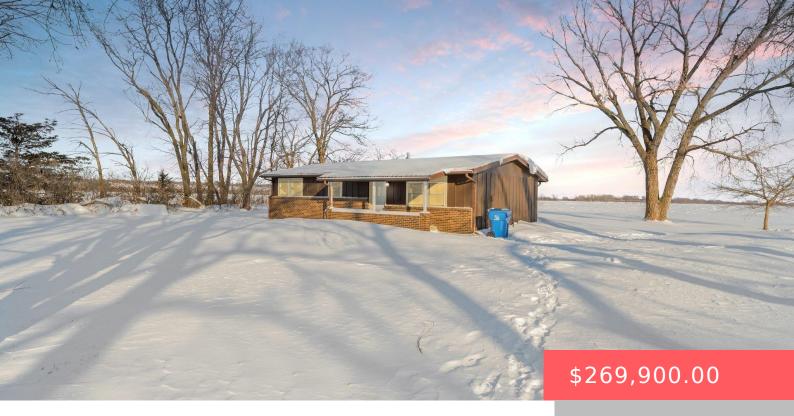

### **2018 S DAKOTA ST**

https://harr-lemme.com

LOT 1 KOCH-POWELL ADDN NW 1/4 NE 1/4 14-32 -04 VERMILLION TWP

- 5 heds
- 2 baths
- Ranch, Single Family
- Outside City Limits, RESIDENTIAL
- Active. Active-New
- 2198 sa ft

#### **Basics**

Category: Outside City Limits, RESIDENTIAL Type: Ranch, Single Family

Status: Active, Active-New Bedrooms: 5 beds

Bathrooms: 2 baths Total rooms: 9

Floor level: 810 Area: 2198 sq ft

**Lot size: 87120** sq ft **Year built: 1972** 

## **Building Details**

Floor covering: Carpet, Concrete, Laminate Basement: Full

**Exterior material:** Part Brick, Wood **Roof:** Metal