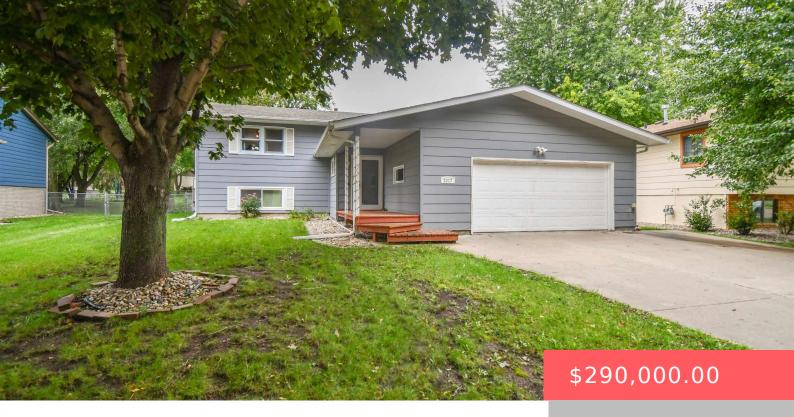

#### **2017 S FOX TRL**

https://harr-lemme.com

Subd Lot 8 Lot 11 Block 8 Huntington Hills Addn to City of Sioux Falls

- 3 heds
- 2 baths
- Single Family, Split Foyer
- None, RESIDENTIAL
- Active-New
- 1827 sq ft

#### **Basics**

Category: None, RESIDENTIAL Type: Single Family, Split Foyer

Status: Active-New Bedrooms: 3 beds

Bathrooms: 2 baths Total rooms: 8

Floor level: 960 Area: 1827 sq ft

**Lot size: 9433** sq ft **Year built:** 1982

## **Building Details**

Floor covering: Carpet, Laminate, Vinyl Basement: Full

Exterior material: Hard Board Roof: Shingle Composition

Parking: Attached