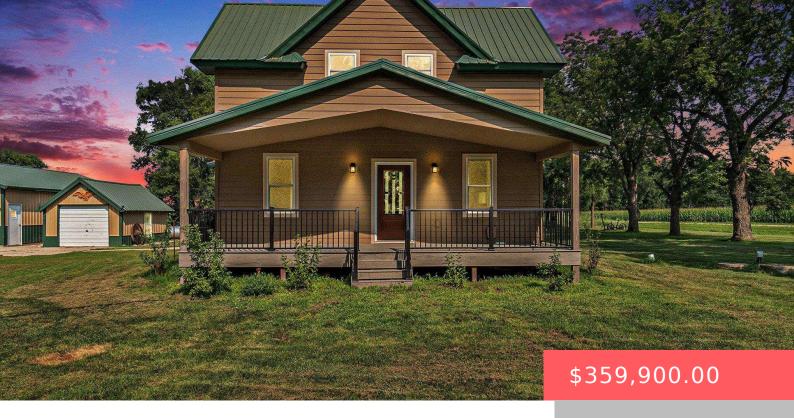

#### 2015 191ST ST

https://harr-lemme.com

4.19 A TR IN W1/2 OF SW1/4 DESC AS: COM 194' W OF SE COR OF SD W1/2 OF SW1/4; NLY 551' = W SIDE OF S

- 4 beds
- 1 bath
- 1.5 Story, Single Family
- Outside City Limits
   RESIDENTIAL
- Active, Active-New
- 1858 sq ft

#### **Basics**

Category: Outside City Limits, RESIDENTIAL Type: 1.5 Story, Single Family

Status: Active, Active-New Bedrooms: 4 beds

Bathrooms: 1 bath

Floor level: 1162

Total rooms: 8

Area: 1858 sq ft

**Lot size: 182516** sq ft **Year built:** 1900

# **Building Details**

Floor covering: Carpet, Vinyl, Wood Basement: Partial

**Exterior material:** Cement Hardboard **Roof:** Metal

Parking: Detached