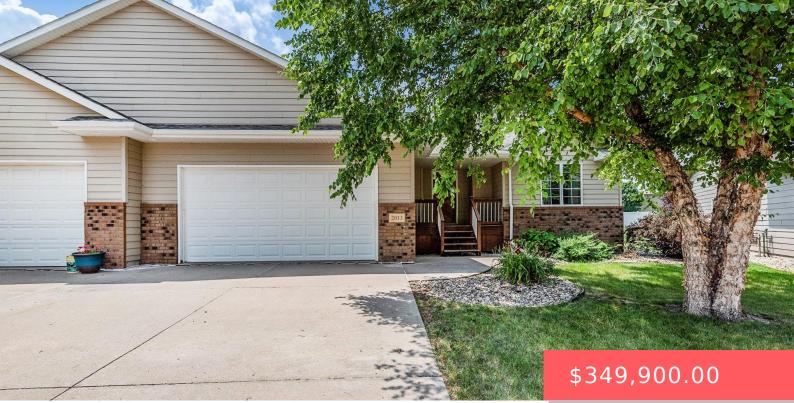

#### **2013 S WHEATLAND CT**

https://harr-lemme.com

Lot 10B Block 9 Berry Addition to City of Sioux Falls

- 3 baths
- Ranch. Twin Home
- None, RESIDENTIAL
- Active, Active-New
- 2476 sq ft

#### Basics

Category: None, RESIDENTIAL Status: Active, Active-New Bathrooms: 3 baths Floor level: 1376 Lot size: 13528 sq ft

Type: Ranch, Twin Home Bedrooms: 4 beds Total rooms: 8 Area: 2476 sq ft Year built: 2007

# **Building Details**

Floor covering: Carpet, Laminate, Tile, Vinyl Exterior material: Part Brick Parking: Attached Basement: Full
Roof: Shingle Composition