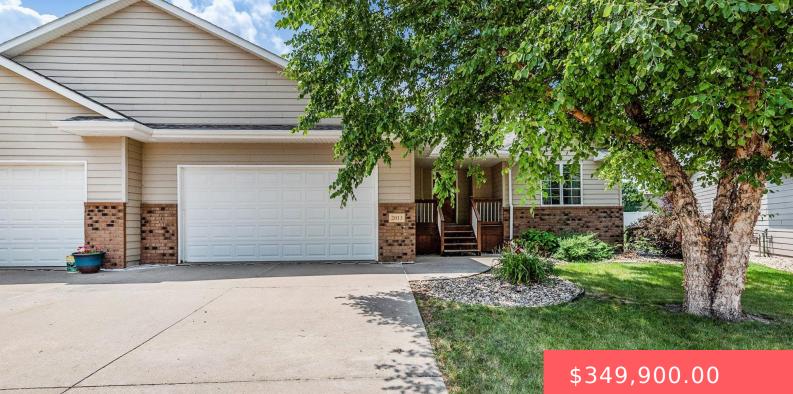

#### **2013 S WHEATLAND CT**

https://harr-lemme.com

Lot 10B Block 9 Berry Addition to City of Sioux Falls

- 4 beds
- 3 baths
- Ranch, Twin Home
- None, RESIDENTIAL
- Active
- 2476 sq ft

#### Basics

Category: None, RESIDENTIAL Status: Active Bathrooms: 3 baths Floor level: 1376 Lot size: 13528 sq ft Type: Ranch, Twin Home Bedrooms: 4 beds Total rooms: 8 Area: 2476 sq ft Year built: 2007

# **Building Details**

Floor covering: Carpet, Laminate, Tile, Vinyl Exterior material: Part Brick Parking: Attached Basement: Full
Roof: Shingle Composition