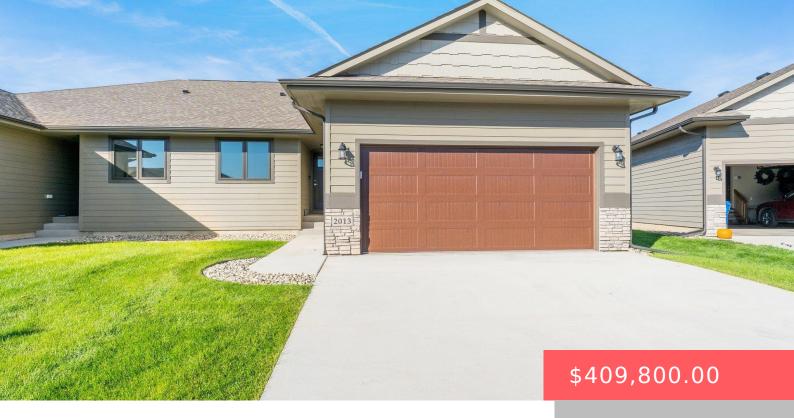

### **2013 S SONOMA PL**

https://harr-lemme.com

LOT 7, BLOCK 2 WESTVIEW ESTATES ADDITION TO THE CITY OF SIOUX FALLS

- 4 beds
- 3 baths
- Ranch, Twin Home
- New Construction, RESIDENTIAL
- Active, Active-New
- 2166 sa ft

#### **Basics**

Category: New Construction, RESIDENTIAL Type: Ranch, Twin Home

Bedrooms: 4 beds Status: Active, Active-New

Bathrooms: 3 baths Total rooms: 12

Floor level: 1251 Area: 2166 sq ft

Year built: 2022 Lot size: 10140 sq ft

## **Building Details**

Floor covering: Carpet, Tile, Vinyl **Basement:** Full

Exterior material: Hard Board, Stone/Stone Veneer **Roof:** Shingle Composition

Parking: Attached