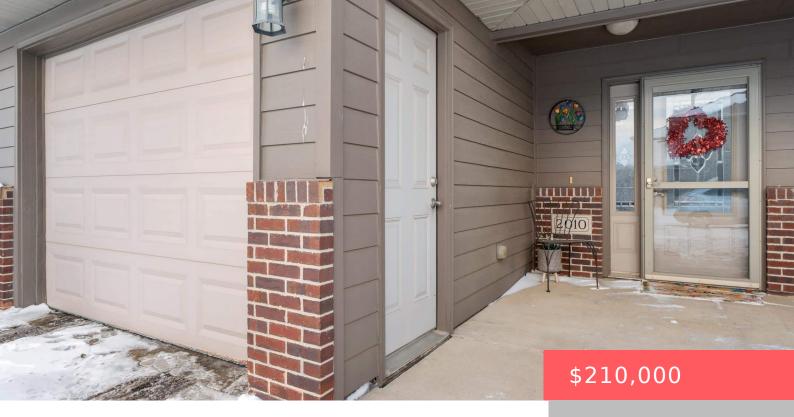

#### **2010 S BARRET PL**

https://harr-lemme.com

UNIT 46 WESTRIDGE CONDOMINIUMS LOTS 1A THRU 9A & 10 THRU 15

- 2 beds
- 1 bath
- Condominium, Ranch
- None, RESIDENTIAL
- Active-New
- 1246 sq ft

#### **Basics**

Category: None, RESIDENTIAL Type: Condominium, Ranch

Status: Active-New Bedrooms: 2 beds

Bathrooms: 1 bath Total rooms: 5

Floor level: 1246 sq ft

**Lot size: 1268** sq ft **Year built:** 2009

## **Building Details**

Floor covering: Carpet, Ceramic, Vinyl Basement: None

**Exterior material:** Cement Hardboard, Part Brick **Roof:** Shingle Composition

Parking: Attached