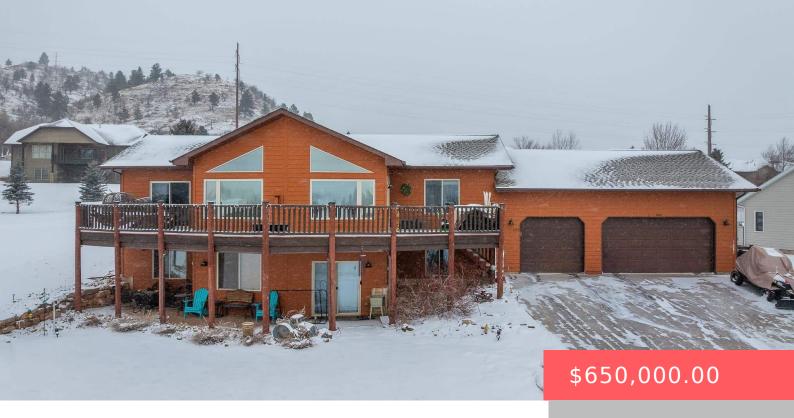

#### **2010 BRANDING IRON DR**

https://harr-lemme.com

Sandstone Hills Addition Lot 5 Blk 9

- 4 heds
- 3 baths
- Ranch, Single Family
- None, RESIDENTIAL
- Active. Active-New
- 2976 sq ft

#### **Basics**

Category: None, RESIDENTIAL Type: Ranch, Single Family

Status: Active, Active-New Bedrooms: 4 beds

Bathrooms: 3 baths Total rooms: 8

Floor level: 1488 Area: 2976 sq ft

**Lot size: 28314** sq ft **Year built:** 2004

## **Building Details**

Floor covering: Carpet, Tile, Wood Basement: Full

**Exterior material:** Hard Board **Roof:** Shingle Composition

Parking: Attached