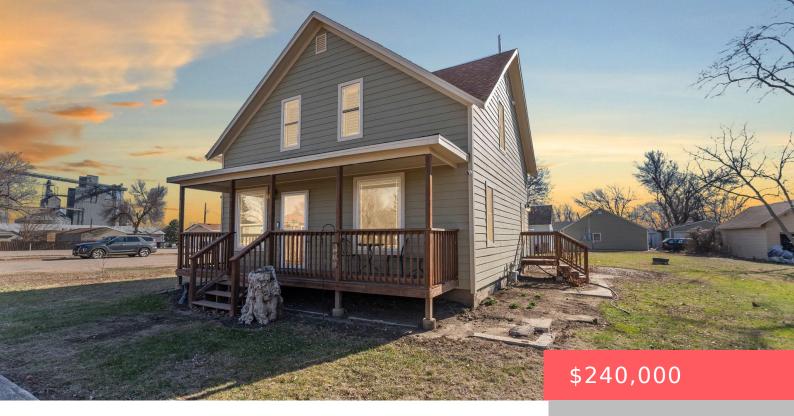

## **HUMBOLDT, SD, 57035**

https://harr-lemme.com

Lots 11 & 12 Block 6 Hansons Addn To City Of Humboldt

- 3 hads
- 1 bath
- Single Family, Two Story
- None, RESIDENTIAL
- Active
- 1217 sq ft

#### **Basics**

Category: None, RESIDENTIAL Type: Single Family, Two Story

Status: Active Bedrooms: 3 beds

**Bathrooms: 1** bath **Total rooms:** 7

**Lot size: 11617** sq ft **Year built:** 1905

## **Building Details**

Floor covering: Carpet, Laminate Exterior material: Vinyl

**Roof:** Shingle Composition