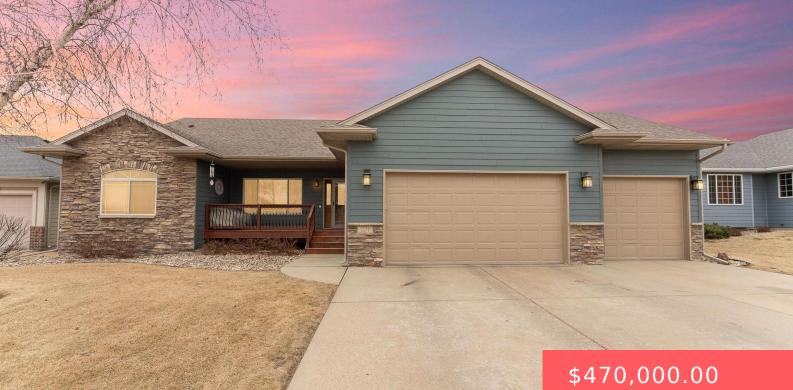

#### **201 S DEWBERRY CIR**

https://harr-lemme.com

### Basics

Category: None, RESIDENTIAL Status: Active, Active - Contingent Misc, Active-New Bathrooms: 4 baths Floor level: 1438 Lot size: 13378 sq ft Type: Ranch, Single Family Bedrooms: 4 beds Total rooms: 12 Area: 2686 sq ft Year built: 2005

# **Building Details**

Floor covering: Carpet, Tile, Vinyl Exterior material: Hard Board Parking: Attached Basement: Full Roof: Shingle Composition