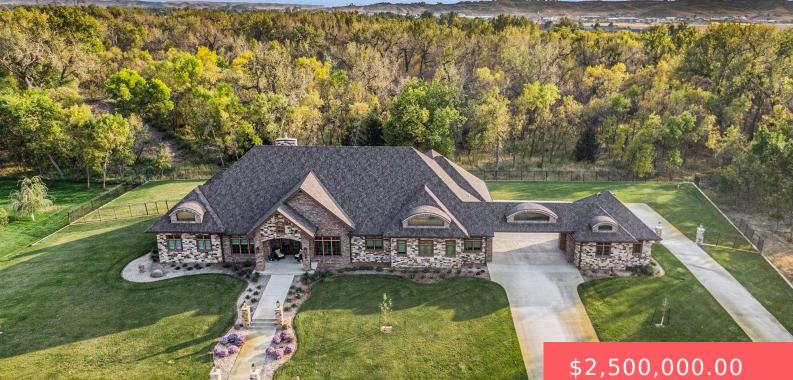

#### **201 ROUSSEAU AVE**

https://harr-lemme.com

Vintage Square Estates, Lot 4 & 5 Blk 3

#### Basics

Category: None, RESIDENTIAL Status: Active, Active-New Bathrooms: 3 baths Floor level: 3925 Lot size: 37461 sq ft Type: Ranch, Single Family Bedrooms: 4 beds Total rooms: 12 Area: 3925 sq ft Year built: 2023

# **Building Details**

Floor covering: Ceramic, Vinyl Exterior material: Metal, Part Brick, Wood Parking: Attached, Detached Basement: Crawl Space Roof: Shingle Composition