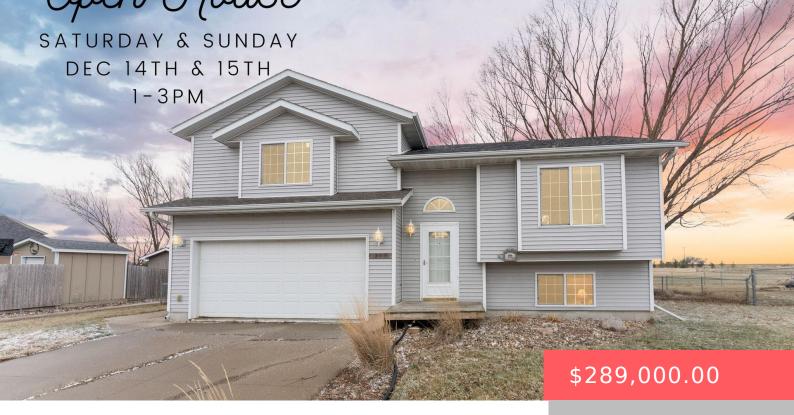

#### **201 PARK ST**

https://harr-lemme.com

Worthing Johnsons Sub Div-Lot 20 - Blk 1

- 3 hads
- 2 baths
- Multi Level, Single Family
- None, RESIDENTIAL
- Active, Active-New
- 1558 sq ft