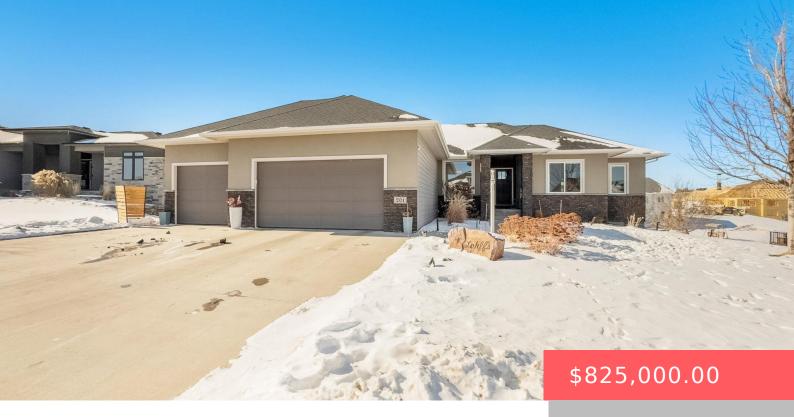

## **201 N HARVEST HILL CIR**

https://harr-lemme.com

Lot 11, Block 6, Mystic Creek Addition

- 5 beds
- 3 baths
- Ranch, Single Family
- None, RESIDENTIAL
- Active-New
- 3759 sq ft

#### **Basics**

Category: None, RESIDENTIAL Type: Ranch, Single Family

Status: Active-New **Bedrooms: 5** beds

Bathrooms: 3 baths Total rooms: 10

**Area: 3759** sq ft Lot size: 13822 sq ft Year built: 2018

# **Building Details**

Floor covering: Carpet, Laminate, Tile, Wood Basement: Full

Exterior material: Hard Board, Stone/Stone Veneer **Roof:** Shingle Composition

Parking: Attached