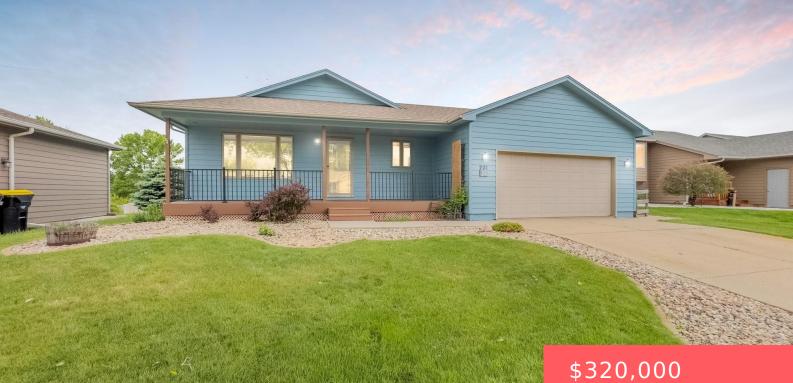

#### LOT 15 BLOCK 1 CLIFF FOSS 2ND ADDNTO CITY OF SIOUX FALLS

#### Basics

Category: None, RESIDENTIAL Status: Active Bathrooms: 3 baths Floor level: 969 Lot size: 11548 sq ft Type: Ranch, Single Family Bedrooms: 3 beds Total rooms: 7 Area: 1709 sq ft Year built: 1999

## **Building Details**

Floor covering: Carpet, Heated, Laminate, Tile Exterior material: Hard Board Parking: Attached Basement: Full
Roof: Shingle Composition