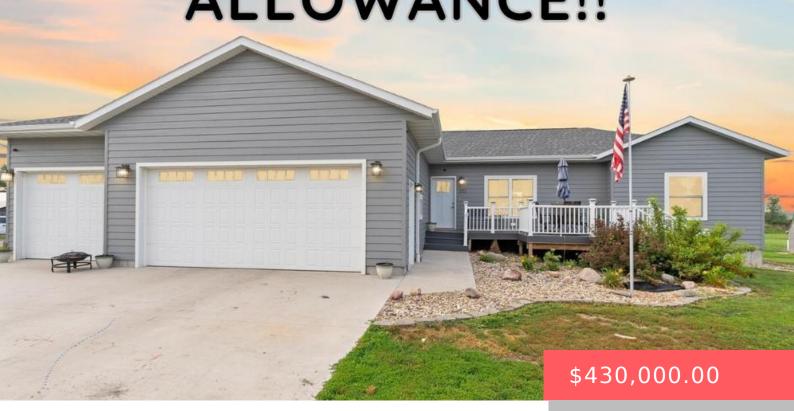

#### **201 MOONLIGHT DR**

https://harr-lemme.com

#### Lot 1 & 2 Block 3 HORIZON HEIGHTS ADDN TO CITY OF COLTON

- 7 beds
- 3 baths
- Ranch, Single Family
- None, RESIDENTIAL
- Active, Active-New
- 2960 sq ft

### Basics

Category: None, RESIDENTIAL Status: Active, Active-New Bathrooms: 3 baths Floor level: 1572 Lot size: 16936 sq ft Type: Ranch, Single Family Bedrooms: 7 beds Total rooms: 12 Area: 2960 sq ft Year built: 2019

# **Building Details**

Floor covering: Carpet, Tile, Vinyl Exterior material: Hard Board Parking: Attached Basement: Full Roof: Shingle Composition