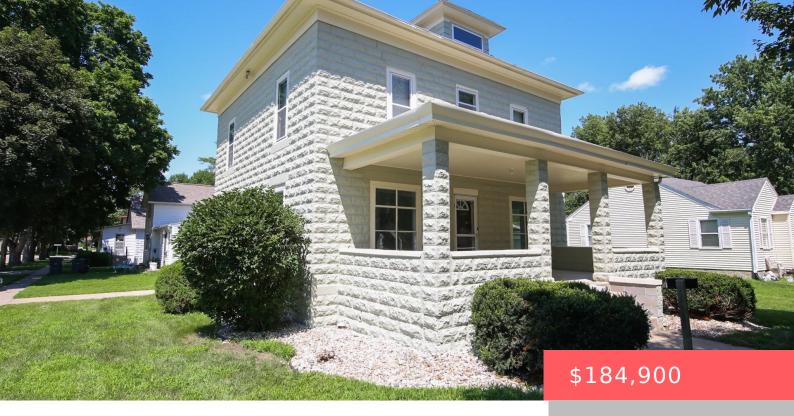

## **LUVERNE, MN, 56156**

https://harr-lemme.com

W 81.5' OF S 69 3/4' OF LOT 3 BLOCK 9 BARCK, ADAMS & HOWE'S ADDITION W 81.5' OF S 69 3/4' OF LOT 3 B

- 3 hads
- 2 baths
- Single Family, Two Story
- None, RESIDENTIAL
- Active
- 1680 sq ft

#### **Basics**

Category: None, RESIDENTIAL Type: Single Family, Two Story

Status: Active Bedrooms: 3 beds

**Bathrooms: 2** baths **Total rooms:** 6

Floor level: 840 Area: 1680 sq ft

**Lot size: 5740** sq ft **Year built:** 1912

# **Building Details**

Floor covering: Carpet, Vinyl Basement: Full

**Exterior material:** Other **Roof:** Shingle Composition

Parking: Detached