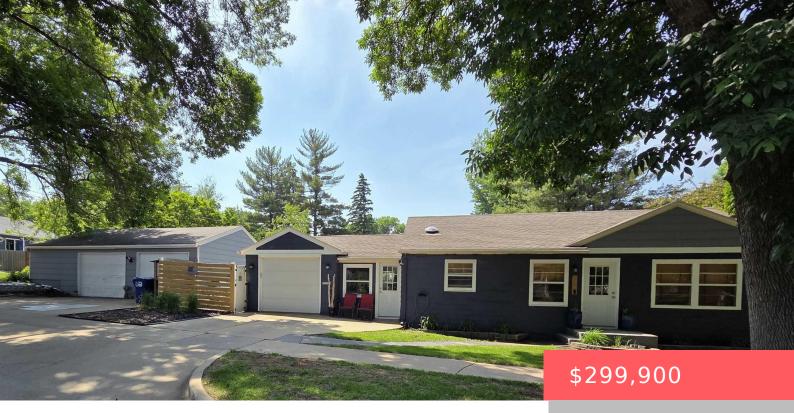

#### W 1/2 VAC ALLEY LYING ADJ& LOT 1 BLOCK 18HUNTERS ADDN

- 2 beds
- 2 baths
- Ranch, Single Family
- None, RESIDENTIAL
- Active
- 1200 sq ft

#### Basics

Category: None, RESIDENTIAL Status: Active Bathrooms: 2 baths Floor level: 900 Lot size: 7902 sq ft Type: Ranch, Single Family Bedrooms: 2 beds Total rooms: 5 Area: 1200 sq ft Year built: 1950

## **Building Details**

Floor covering: Carpet, Luxury Vinyl Plank, Tile, Wood Exterior material: Part Brick, Wood Parking: Attached, Detached Basement: Full
Roof: Shingle Composition