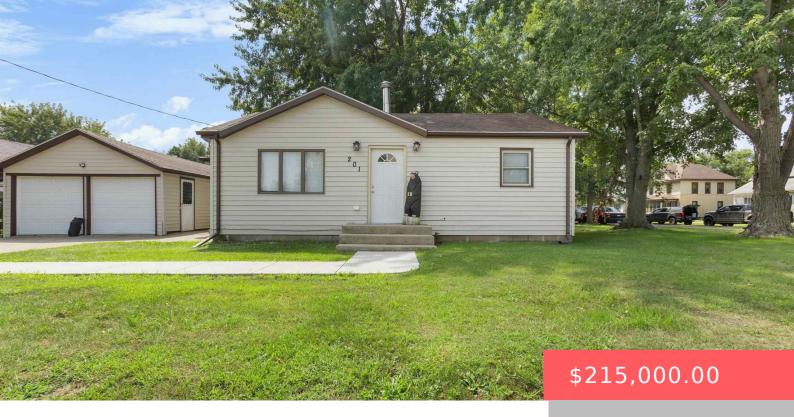

#### **201 E 1ST ST**

https://harr-lemme.com

Worth-Orig-N1/2 Lots 5 & 6 - Blk 6

- 2 beds
- ullet 1 bath
- Ranch, Single Family
- None, RESIDENTIAL
- Active. Active-New
- 870 sq ft

#### **Basics**

Category: None, RESIDENTIAL Type: Ranch, Single Family

Status: Active, Active-New Bedrooms: 2 beds

Bathrooms: 1 bath

Floor level: 870

Area: 870 sq ft

**Lot size: 7100** sq ft **Year built:** 1945