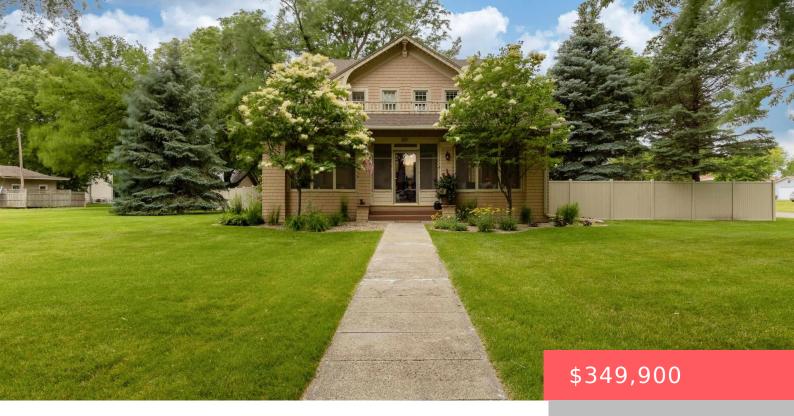

#### **CENTERVILLE, SD, 57014**

https://harr-lemme.com

1-2-3 & 4 BLK 8 ROWLEY'S ADD

- 3 beds
- 2 baths
- Single Family, Two Story
- None, RESIDENTIAL
- Active
- 2874 sq ft

#### Basics

Category: None, RESIDENTIAL Status: Active Bathrooms: 2 baths Floor level: 952 Lot size: 35283 sq ft Type: Single Family, Two Story Bedrooms: 3 beds Total rooms: 11 Area: 2874 sq ft Year built: 1924

# **Building Details**

Floor covering: Carpet, Heated, Tile, Wood Exterior material: Wood Parking: Carport, Detached Basement: Full Roof: Shingle Composition