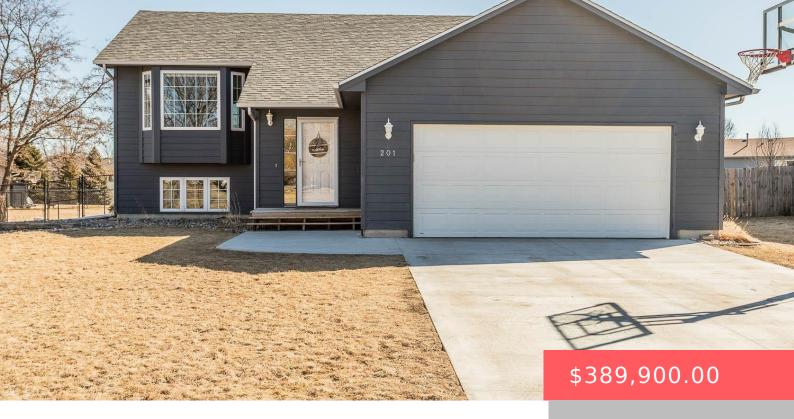

#### **201 ATKINS CIR**

https://harr-lemme.com

Tea-Atkins Height Addn Lot 31 - Blk 5

- 4 beds
- 2 baths
- Single Family, Split Foyer
- None, RESIDENTIAL
- Active-New
- 1978 sq ft

#### Basics

Category: None, RESIDENTIAL Status: Active-New Bathrooms: 2 baths Floor level: 1049 Lot size: 11979 sq ft

Type: Single Family, Split Foyer Bedrooms: 4 beds Total rooms: 8 Area: 1978 sq ft Year built: 2002

# **Building Details**

Floor covering: Carpet, Laminate Exterior material: Hard Board Parking: Attached Basement: Full
Roof: Shingle Composition