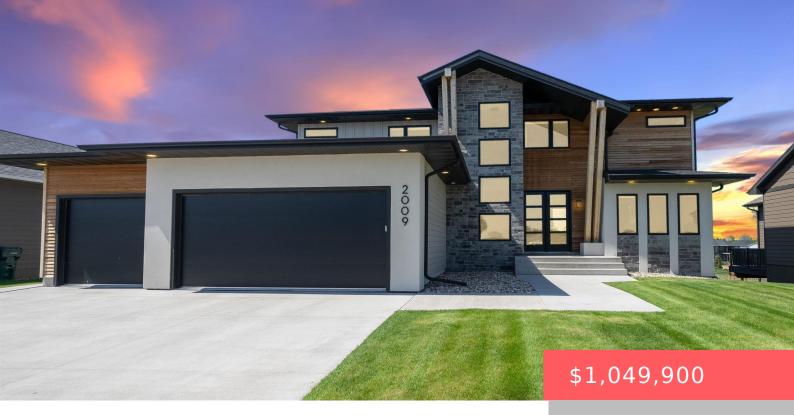

### SIOUX FALLS, SD, 57110

https://harr-lemme.com

Lot 23 Block 14 Copper Creek Addition to the City of Sioux Falls

- 1 hads
- 5 baths
- Single Family, Two Story
- None, RESIDENTIAL
- Active
- 4053 sq ft

#### **Basics**

Category: None, RESIDENTIAL Type: Single Family, Two Story

Status: Active Bedrooms: 4 beds

**Bathrooms: 5** baths **Total rooms:** 13

**Floor level:** 1375 **Area: 4053** sq ft

**Lot size: 9705** sq ft **Year built:** 2021

### **Building Details**

Floor covering: Carpet, Tile, Wood Basement: Full

**Exterior material:** Hard Board, Stone/Stone Veneer, Wood **Roof:** Shingle Composition

Parking: Attached