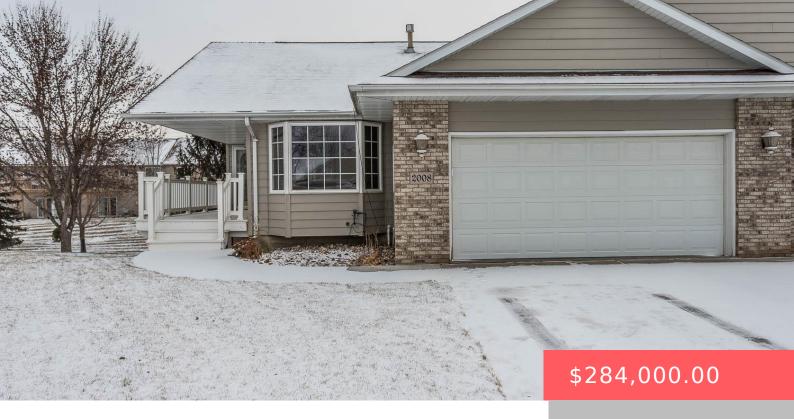

#### 2008 LEAH CIR

https://harr-lemme.com

Tract A Lot 17A Block 10 Raegan Addn

- 2 beds
- 2 baths
- Ranch, Twin Home
- None, RESIDENTIAL
- Active-New
- 1785 sq ft

#### Basics

Category: None, RESIDENTIAL Status: Active-New Bathrooms: 2 baths Floor level: 1081 Lot size: 4404 sq ft

Type: Ranch, Twin Home Bedrooms: 2 beds Total rooms: 8 Area: 1785 sq ft Year built: 1999