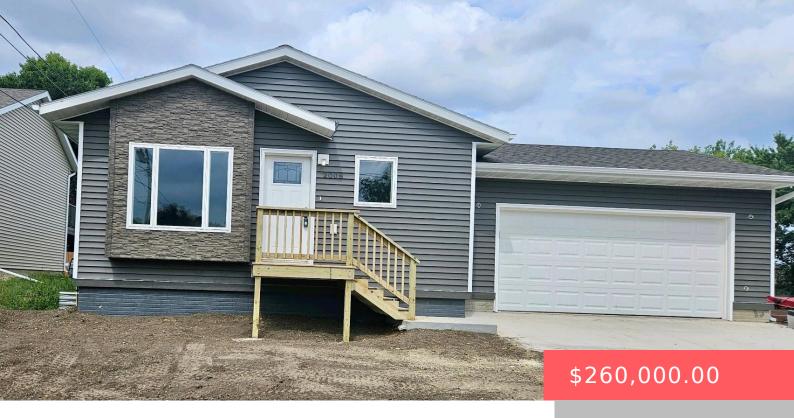

#### **2008 E WALNUT ST**

https://harr-lemme.com

TR C OF LOT 1 WILEY'S ADDN TO CITY OF SIOUX FALLS

- 3 beds
- 2 baths
- Ranch, Single Family
- New Construction, RESIDENTIAL
- Active. Active-New
- · 1200 sq ft

#### **Basics**

Category: New Construction, RESIDENTIAL Type: Ranch, Single Family

Status: Active, Active-New Bedrooms: 3 beds

Bathrooms: 2 baths Total rooms: 7

Floor level: 1200 Area: 1200 sq ft

Lot size: 5877 sq ft Year built: 2024

# **Building Details**

Floor covering: Carpet, Vinyl Basement: Full

**Exterior material:** Vinyl **Roof:** Shingle Composition

Parking: Attached