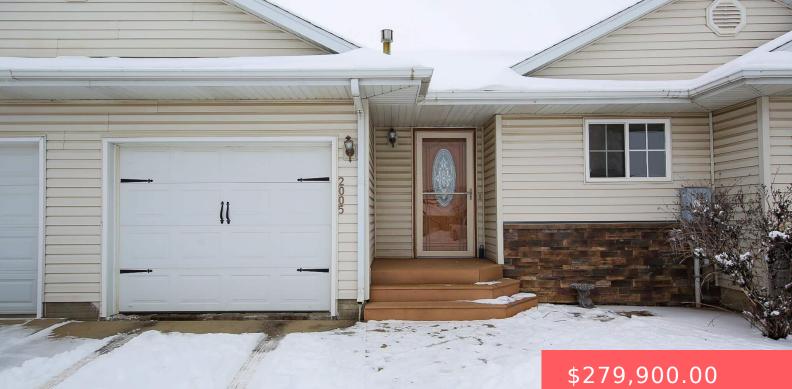

#### 2005 S LEAH CIR

https://harr-lemme.com

Lot 15A, Block 10, Raegan Addn

#### Basics

Category: None, RESIDENTIAL Status: Active-New Bathrooms: 2 baths Area: 1478 sq ft Year built: 1999 Type: Ranch, Twin Home Bedrooms: 2 beds Floor level: 840 Lot size: 3337 sq ft

## **Building Details**

Basement: Full Roof: Shingle Composition Exterior material: Vinyl Parking: Attached