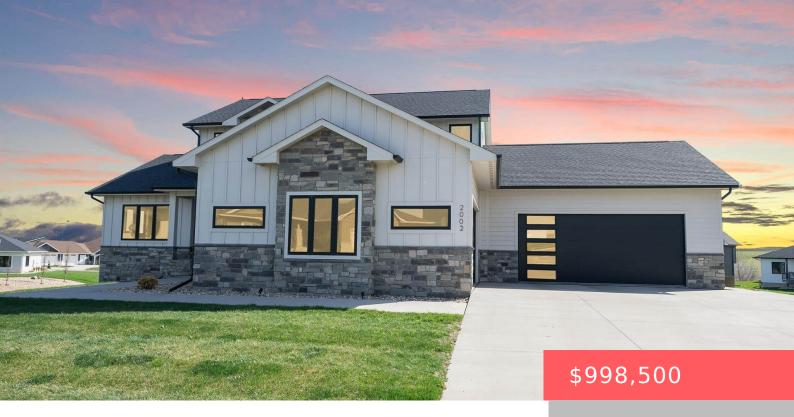

# SIOUX FALLS, SD, 57110

https://harr-lemme.com

Lot 8 Block 4 Copper Creek Estates Addn to City of Sioux Falls

- 6 beds
- 5 baths
- Single Family, Two Story
- None, RESIDENTIAL
- Active
- 4064 sq ft

#### **Basics**

Category: None, RESIDENTIAL Type: Single Family, Two Story

Status: Active Bedrooms: 6 beds

Bathrooms: 5 baths Total rooms: 15

Floor level: 1658 Area: 4064 sq ft

**Lot size: 20417** sq ft **Year built:** 2021

## **Building Details**

Floor covering: Carpet, Concrete, Tile, Vinyl, Wood Basement: Full

**Exterior material:** Hard Board, Stone/Stone Veneer **Roof:** Shingle Composition

Parking: Attached