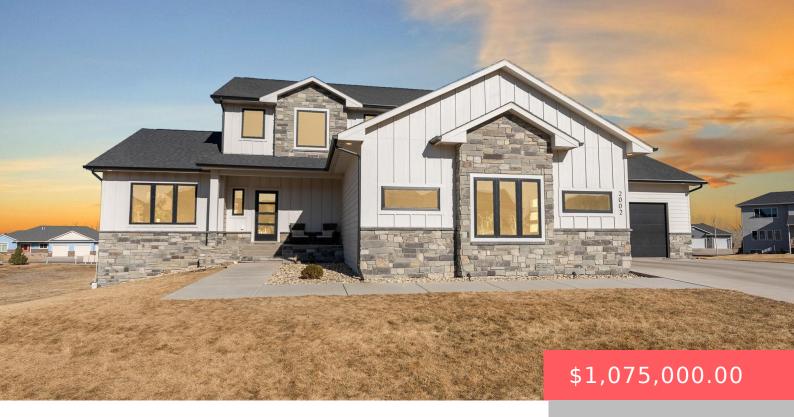

#### **2002 S MEADOWVIEW CIR**

https://harr-lemme.com

Lot 8 Block 4 Copper Creek Estates Addn to City of Sioux Falls

- 6 beds
- 5 baths
- Single Family, Two Story
- None, RESIDENTIAL
- Active-New
- 4064 sq ft

#### **Basics**

Category: None, RESIDENTIAL Type: Single Family, Two Story

Status: Active-New Bedrooms: 6 beds

Bathrooms: 5 baths

Total rooms: 15

Floor level: 1658 Area: 4064 sq ft

**Lot size: 20417** sq ft **Year built:** 2021

# **Building Details**

Floor covering: Carpet, Concrete, Tile, Vinyl, Wood Basement: Full

**Exterior material:** Hard Board, Stone/Stone Veneer **Roof:** Shingle Composition

Parking: Attached