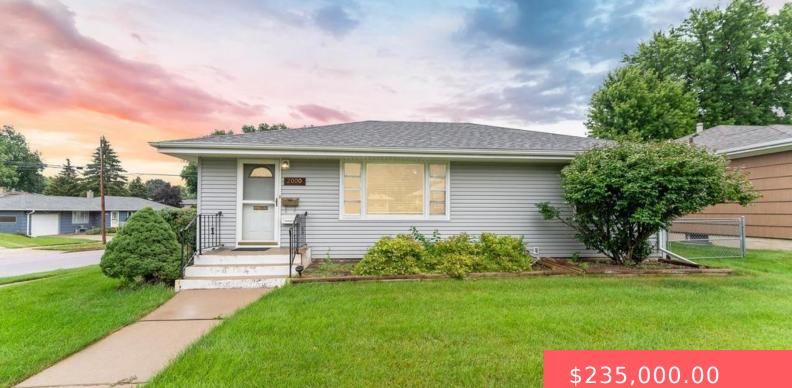

#### 2000 S HOLLY AVE

https://harr-lemme.com

Lot 18, Block 8 Hayward Heights Addn to City of Sioux Falls

#### Basics

Category: None, RESIDENTIAL Status: Active - Contingent Misc, Active-New Bathrooms: 2 baths Floor level: 988 Lot size: 6782 sq ft Type: Ranch, Single Family Bedrooms: 2 beds Total rooms: 5 Area: 988 sq ft Year built: 1954

## **Building Details**

Floor covering: Carpet, Laminate, Vinyl Exterior material: Metal Parking: Carport, Detached Basement: Full
Roof: Shingle Composition