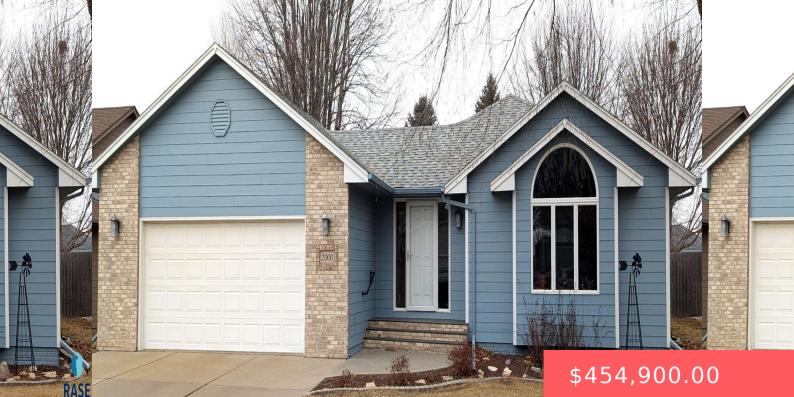

#### 2000 E 63RD ST

https://harr-lemme.com

Lot 18 Blk 15 S. F. Bradfelt Park Estates

- 3 baths
- Ranch, Single Family
- None, RESIDENTIAL
- Active, Active-New
- 2520 sq ft

#### Basics

Category: None, RESIDENTIAL Status: Active, Active-New Bathrooms: 3 baths Floor level: 1370 Lot size: 8756 sq ft Type: Ranch, Single Family Bedrooms: 5 beds Total rooms: 13 Area: 2520 sq ft Year built: 2002

## **Building Details**

Floor covering: Carpet, Ceramic, Wood Exterior material: Hard Board Parking: Attached Basement: Full Roof: Shingle Composition