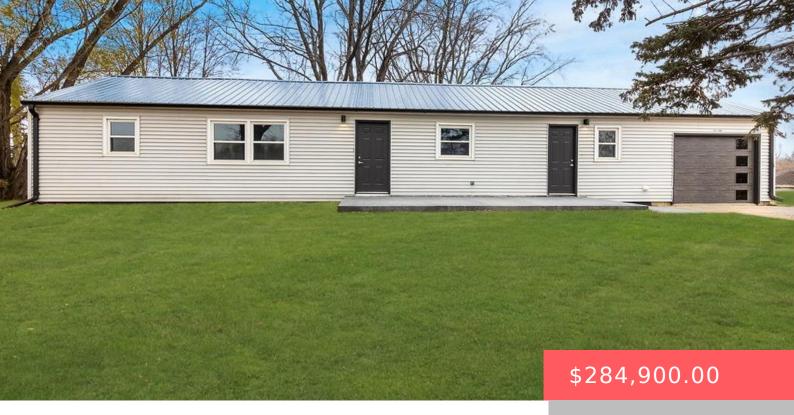

#### 200 W 1ST ST

https://harr-lemme.com

Lots 10 to 12 Block 1 Gunderson Addition to the City of Colton

- 3 hads
- 2 baths
- Ranch, Single Family
- None, RESIDENTIAL
- Active, Active-New
- 1344 sq ft

#### **Basics**

Category: None, RESIDENTIAL Type: Ranch, Single Family

Status: Active, Active-New Bedrooms: 3 beds

Bathrooms: 2 baths Total rooms: 6

**Floor level:** 1344 sq ft

**Lot size: 20852** sq ft **Year built:** 1965

# **Building Details**

Floor covering: Carpet, Laminate Basement: Full

**Exterior material:** Vinyl Roof: Shingle Composition

Parking: Attached