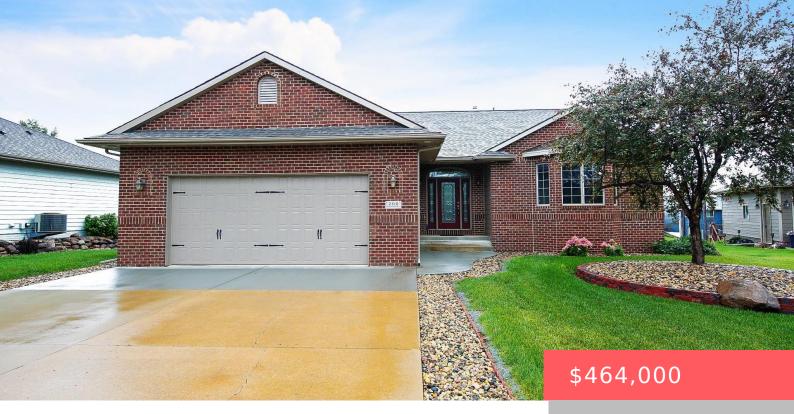

#### Lot 4 Block 1 Wild Flower 3rd Addition to the city of Sioux Falls

- 4 beds
- 3 baths
- Ranch, Single Family
- None, RESIDENTIAL
- Active
- 2531 sq ft

#### Basics

Category: None, RESIDENTIAL Status: Active Bathrooms: 3 baths Floor level: 1406 Lot size: 10912 sq ft Type: Ranch, Single Family Bedrooms: 4 beds Total rooms: 8 Area: 2531 sq ft Year built: 2006

## **Building Details**

Floor covering: Carpet, Laminate, Wood Exterior material: Full Brick Front, Hard Board Parking: Attached Basement: Full Roof: Shingle Composition