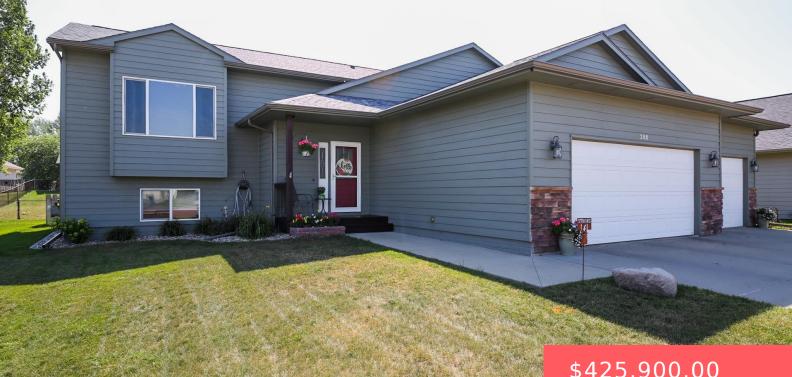

#### **200 PRAIRIE CIR**

https://harr-lemme.com

TEA-PRAIRIE TRAILS ADD - LOT 5 - BLK 14

- \$425,900.00

#### Basics

Category: None, RESIDENTIAL Status: Active, Active - Contingent Home, Active-New Bathrooms: 3 baths Floor level: 1365 Lot size: 8522 sq ft Type: Single Family, Split Foyer Bedrooms: 5 beds Total rooms: 14 Area: 2548 sq ft Year built: 2010

## **Building Details**

Floor covering: Carpet, Tile, Wood Exterior material: Hard Board, Stone/Stone Veneer Parking: Attached Basement: Full
Roof: Shingle Composition