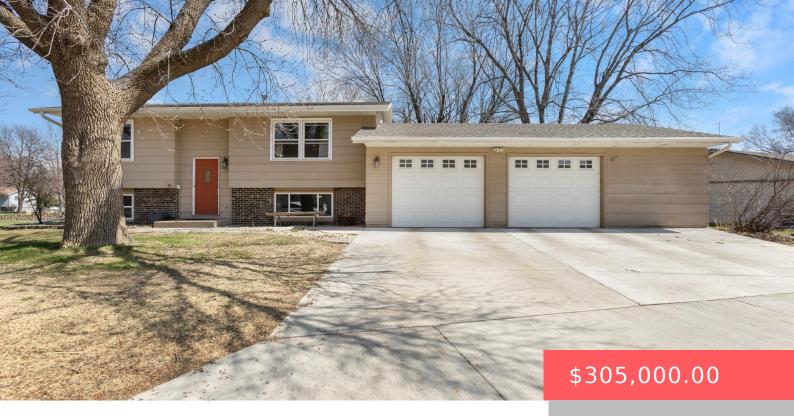

#### **200 PERRY LN**

https://harr-lemme.com

LOT 16 SUNRISE ADD CITY OF HARRISBURG

- 1 hods
- 2 baths
- Single Family, Split Foyer
- None, RESIDENTIAL
- Active, Active-New
- 1710 sq ft

#### **Basics**

Category: None, RESIDENTIAL Type: Single Family, Split Foyer

Status: Active, Active-New Bedrooms: 4 beds

Bathrooms: 2 baths Total rooms: 8

**Floor level:** 900 **Area: 1710** sq ft

**Lot size: 9017** sq ft **Year built:** 1975

# **Building Details**

Floor covering: Carpet, Laminate, Luxury Vinyl Plank, Tile Basement: Full

**Exterior material:** Hard Board, Part Brick **Roof:** Shingle Composition

Parking: Attached