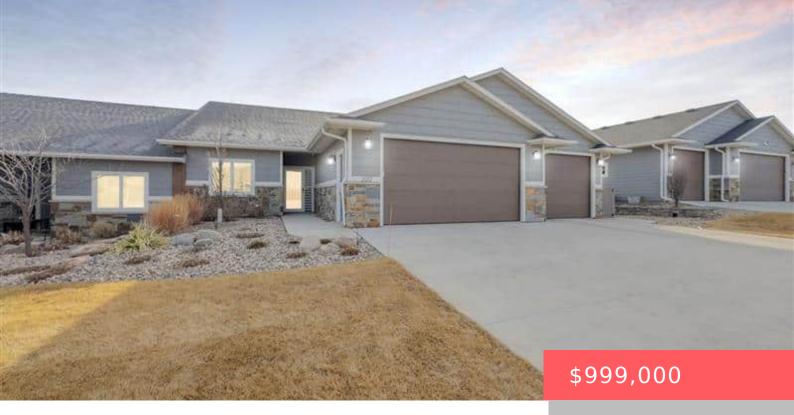

### **200 N PINE LAKE DR**

https://harr-lemme.com

Lot 18A, Block 7 Mystic Creek Add to Sioux Falls

- 1 heds
- 3 baths
- Ranch, Twin Home
- None, RESIDENTIAL
- Active-New
- 3794 sq ft

#### **Basics**

Category: None, RESIDENTIAL Type: Ranch, Twin Home

Status: Active-New Bedrooms: 4 beds

Bathrooms: 3 baths Total rooms: 13

Floor level: 2050 Area: 3794 sq ft

**Lot size: 8636** sq ft **Year built:** 2020

## **Building Details**

Floor covering: Carpet, Heated, Tile, Wood Basement: Full

**Exterior material:** Hard Board, Stone/Stone Veneer **Roof:** Shingle Composition

Parking: Attached