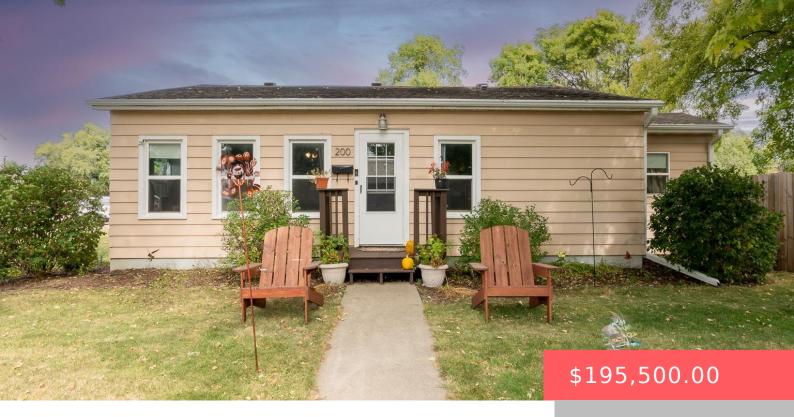

#### **200 E HEMLOCK ST**

https://harr-lemme.com

Lot 2 & 3 IN BLK 8 OF THE ORIGINAL TOWN OF BERESFORD, UNION COUNTY, SOUTH DAKOTA

- 3 beds
- 1 bath
- Ranch, Single Family
- None, RESIDENTIAL
- Active, Active Contingent Home, Active-New
- 1304 sq ft

#### **Basics**

Category: None, RESIDENTIAL Type: Ranch, Single Family

Status: Active, Active - Contingent Home, Active-New Bedrooms: 3 beds

Bathrooms: 1 bath **Total rooms:** 7

Floor level: 1304 Area: 1304 sq ft Year built: 1912

## **Building Details**

Floor covering: Carpet, Laminate **Basement:** Partial

Exterior material: Wood **Roof:** Shingle Composition

Parking: Detached