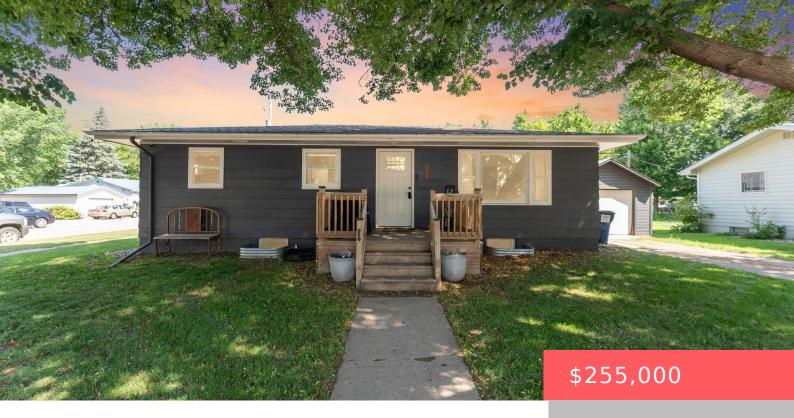

## **LENNOX, SD, 57039**

https://harr-lemme.com

Brass -Ren Lennox O.L. to Wolff's Addn S 105' of W 77' of O.L 8

- 3 heds
- 2 haths
- Ranch, Single Family
- None, RESIDENTIAL
- Active
- 960 sq ft

#### **Basics**

Category: None, RESIDENTIAL Type: Ranch, Single Family

Status: Active Bedrooms: 3 beds

**Bathrooms: 2** baths **Total rooms:** 7

Floor level: 960 Area: 960 sq ft

**Lot size: 8085** sq ft **Year built:** 1962

# **Building Details**

Floor covering: Carpet, Laminate, Vinyl Basement: Full

**Exterior material:** Wood **Roof:** Shingle Composition

Parking: Detached