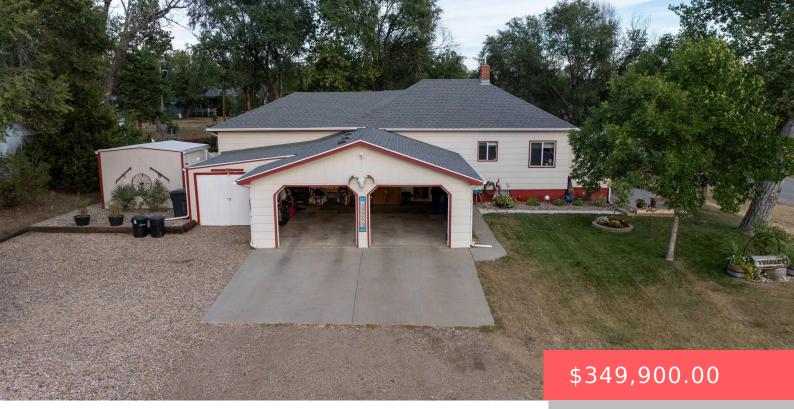

200 E 3RD ST

https://harr-lemme.com

W 1/2 of Lot 5 & 6 Blk 6 Seaman's Addn Oacoma Town Lyman County

- 2 beds
- 2 baths
- Ranch, Single Family
- None, RESIDENTIAL
- Active, Active-New
- 2112 sq ft

#### Basics

Category: None, RESIDENTIAL Status: Active, Active-New Bathrooms: 2 baths Floor level: 1296 Lot size: 14200 sq ft Type: Ranch, Single Family Bedrooms: 2 beds Total rooms: 5 Area: 2112 sq ft Year built: 1926

## **Building Details**

Basement: Full Parking: Attached Roof: Shingle Composition