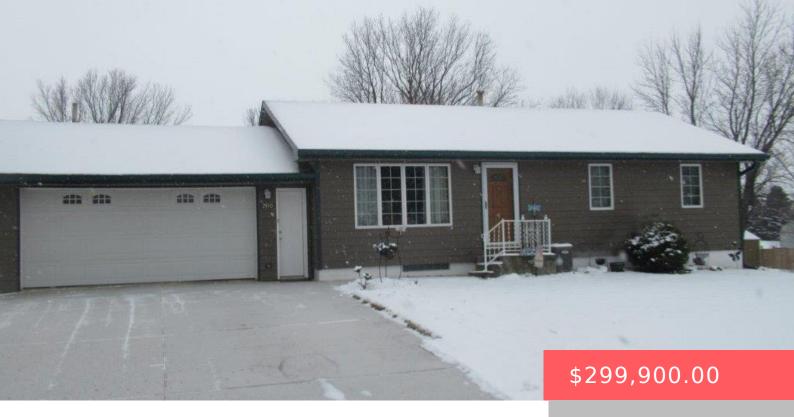

#### **200 E 3RD AVE**

https://harr-lemme.com

Original Plat W 1/2 of lots 11 & 12, Block 16

- 2 beds
- 2 baths
- Ranch, Single Family
- None, RESIDENTIAL
- Active, Active-New
- 2080 sq ft

#### **Basics**

Category: None, RESIDENTIAL Type: Ranch, Single Family

**Status:** Active, Active-New **Bedrooms: 2** beds

Bathrooms: 2 baths Total rooms: 8

Floor level: 1040 Area: 2080 sq ft

**Lot size: 7500** sq ft **Year built:** 1963

# **Building Details**

Floor covering: Carpet, Vinyl Basement: Full

**Exterior material:** Wood **Roof:** Shingle Composition

Parking: Attached, Detached