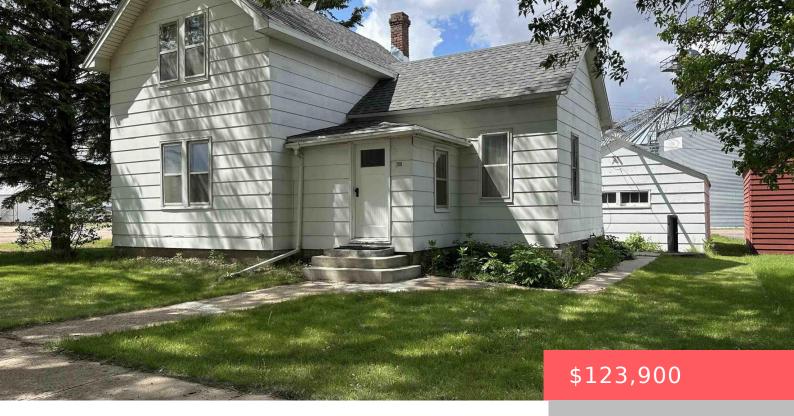

### **FREEMAN, SD, 57029**

https://harr-lemme.com

W10 1/2' Lot 5 and all of lot 6, block 3, original city of Freeman (Bevins Addition)

- 3 hads
- 1 bath
- 1.5 Story, Single Family
- None, RESIDENTIAL
- Active
- 1320 sq ft

#### **Basics**

Category: None, RESIDENTIAL Type: 1.5 Story, Single Family

Status: Active Bedrooms: 3 beds

Bathrooms: 1 bath Total rooms: 10
Floor level: 1051 Area: 1320 sq ft

**Lot size: 2969** sq ft **Year built:** 1916

## **Building Details**

Floor covering: Carpet, Vinyl Basement: Partial

**Exterior material:** Hard Board **Roof:** Shingle Composition

Parking: Detached