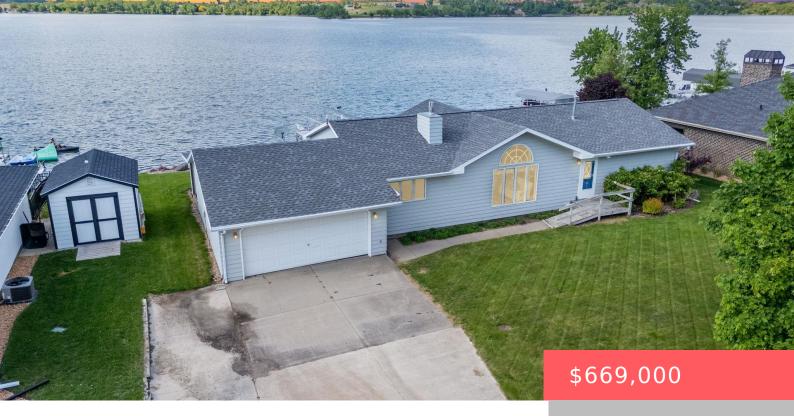

# **MADISON, SD, 57042**

https://harr-lemme.com

LOT 62 & 62A HILDE'S ADDITION #2287-62

- 3 hads
- 2 baths
- Ranch, Single Family
- Lake, RESIDENTIAL
- Active
- 1568 sq ft

#### **Basics**

Category: Lake, RESIDENTIAL Type: Ranch, Single Family

Status: Active Bedrooms: 3 beds

Bathrooms: 2 baths Total rooms: 8

Floor level: 1568 Area: 1568 sq ft

**Lot size: 0** sq ft **Year built: 1993** 

## **Building Details**

Floor covering: Vinyl Basement: Crawl Space

**Exterior material:** Hard Board **Roof:** Shingle Composition

Parking: Attached