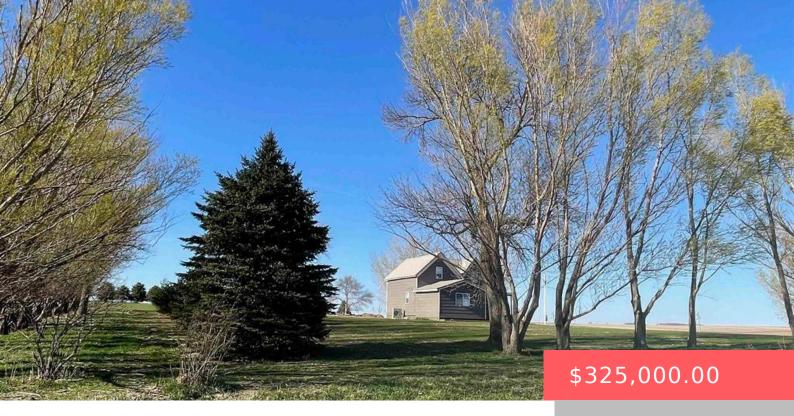

### 1986 410TH ST

https://harr-lemme.com

West Sioux Eagle W 1/2 sec/twn/mg/mer:sec 09 twn 95N 47W SE Exact legal per abstract and deed

- 4 heds
- 1 bath
- 1.5 Story, Single Family
- Outside City Limits, RESIDENTIAL
- Active, Active-New
- 2745 sq fl

#### **Basics**

Category: Outside City Limits, RESIDENTIAL Type: 1.5 Story, Single Family

Status: Active, Active-New Bedrooms: 4 beds

Bathrooms: 1 bath

Floor level: 1072

Area: 2745 sq ft

**Lot size: 121535** sq ft **Year built:** 1890