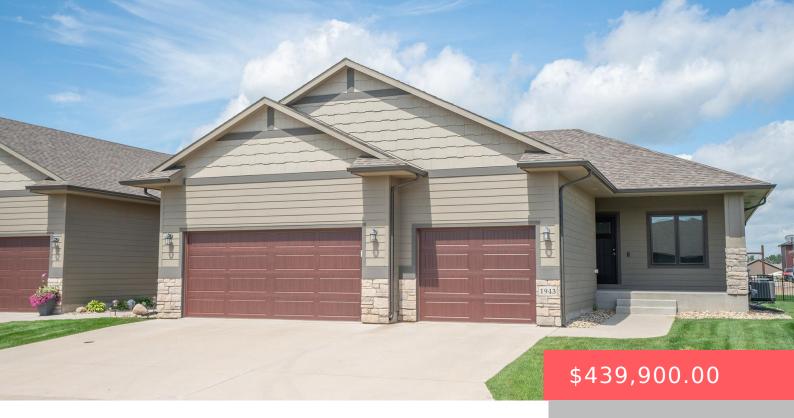

#### 1943 S SONOMA PL

https://harr-lemme.com

LOT 10B Block 2 WESTVIEW ESTATES ADDITION TO THE CITY OF SIOUX FALLS

- 3 heds
- 3 baths
- Ranch, Twin Home
- None, RESIDENTIAL
- Active. Active-New
- 2150 sq ft

#### **Basics**

Category: None, RESIDENTIAL Type: Ranch, Twin Home

Status: Active, Active-New Bedrooms: 3 beds

**Bathrooms: 3** baths **Total rooms:** 9

Floor level: 1315 Area: 2150 sq ft

**Lot size: 5924** sq ft **Year built:** 2020

## **Building Details**

Floor covering: Carpet, Tile, Vinyl Basement: Full

**Exterior material:** Hard Board, Part Brick **Roof:** Shingle Composition

Parking: Attached