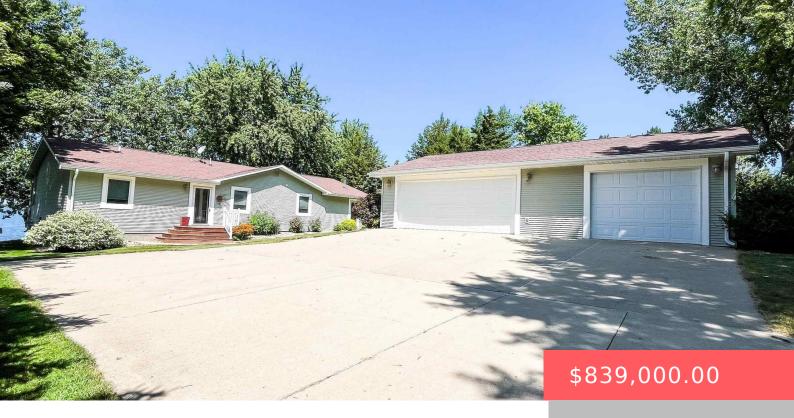

#### **194 E LAKE DR**

https://harr-lemme.com

Lots 27, 27A, 28, 28A Bakke's Subdivision, Estelline, Hamlin County, South Dakota

- 3 heds
- 3 baths
- Ranch, Single Family
- Lake, RESIDENTIAL
- Active, Active-New
- 1920 sq ft

#### **Basics**

Category: Lake, RESIDENTIAL Type: Ranch, Single Family

**Status:** Active, Active-New **Bedrooms: 3** beds

Bathrooms: 3 baths Total rooms: 12

**Floor level:** 1920 Area: **1920** sq ft

**Lot size: 13700** sq ft **Year built:** 1964

# **Building Details**

Floor covering: Carpet, Vinyl Basement: Partial

**Exterior material:** Vinyl **Roof:** Shingle Composition

Parking: Attached, Detached