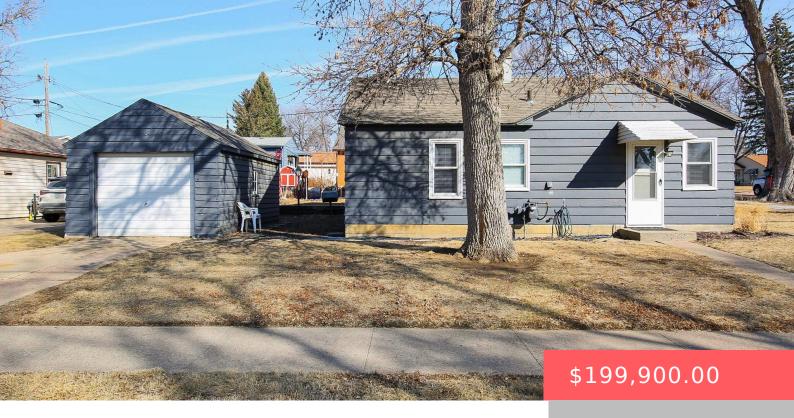

# **1933 S LAKE AVE**

https://harr-lemme.com

Lot 10 Block 5 Tabberts Sub Gerrish & Lords Addition To City Of Sioux Falls

- 2 heds
- 1 bath
- Ranch, Single Family
- None, RESIDENTIAL
- Active
- 775 sq ft

#### **Basics**

Category: None, RESIDENTIAL

**Status:** Active

Bathrooms: 1 bath

Floor level: 775

Lot size: 4552 sq ft

Type: Ranch, Single Family

Bedrooms: 2 beds

**Total rooms:** 5

**Area: 775** sq ft

Year built: 1949

# **Building Details**

Floor covering: Laminate Basement: None

**Exterior material:** Wood **Roof:** Shingle Composition

Parking: Detached