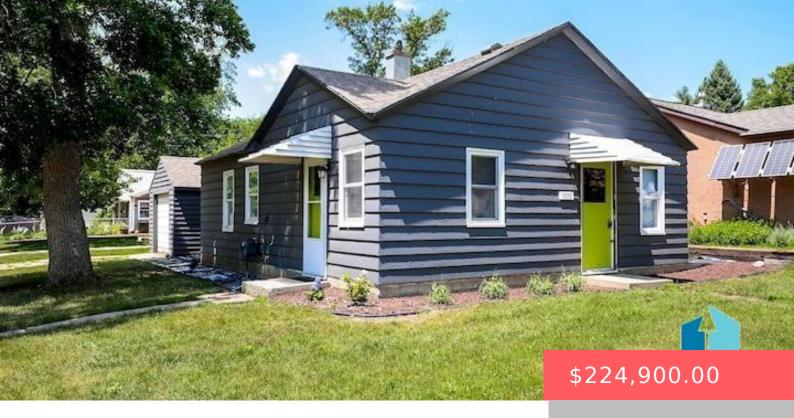

### **1933 S LAKE AVE**

https://harr-lemme.com

Lot 10 Block 5 Tabberts Sub Gerrish & Lords Addition To City Of Sioux Falls

- 2 heds
- 1 bath
- Ranch, Single Family
- None, RESIDENTIAL
- Active. Active-New
- 775 sq ft

#### **Basics**

Category: None, RESIDENTIAL Type: Ranch, Single Family

Status: Active, Active-New Bedrooms: 2 beds

Bathrooms: 1 bath

Total rooms: 5

Floor level: 775

Area: 775 sq ft

**Lot size: 4552** sq ft **Year built:** 1949

## **Building Details**

Floor covering: Laminate Basement: None

**Exterior material:** Wood **Roof:** Shingle Composition

Parking: Detached