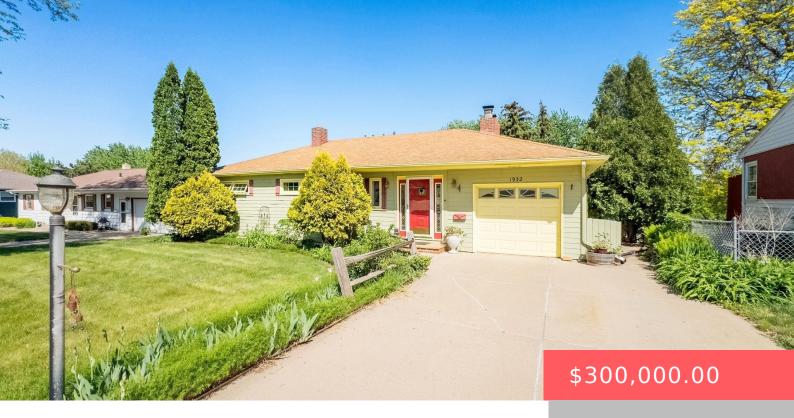

#### 1932 S CARDINAL DR

https://harr-lemme.com

LOT 15 BLOCK 2 RIVERDALE ADDN TO CITY OF SIOUX FALLS

- 3 heds
- 2 baths
- Ranch, Single Family
- None, RESIDENTIAL
- Active. Active-New
- 2115 sa ft

#### **Basics**

Category: None, RESIDENTIAL Type: Ranch, Single Family

**Status:** Active, Active-New **Bedrooms: 3** beds

Bathrooms: 2 baths

Total rooms: 10

Floor level: 1229

Area: 2115 sq ft

**Lot size: 18060** sq ft **Year built:** 1954

# **Building Details**

Floor covering: Tile, Wood Basement: Full

**Exterior material:** Hard Board **Roof:** Shingle Composition

Parking: Attached