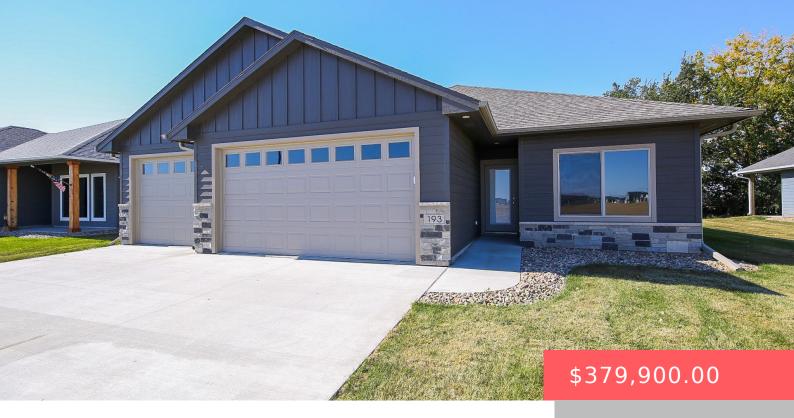

#### **193 THELMA AVE**

https://harr-lemme.com

Lot 11, Blk 3 of Mydland Estates

- 3 beds
- 2 baths
- Ranch, Single Family
- New Construction, RESIDENTIAL
- Active. Active-New
- 1532 sa ft

#### **Basics**

Category: New Construction, RESIDENTIAL Type: Ranch, Single Family

Status: Active, Active-New Bedrooms: 3 beds

Bathrooms: 2 baths Total rooms: 9

**Lot size: 10084** sq ft **Year built:** 2023