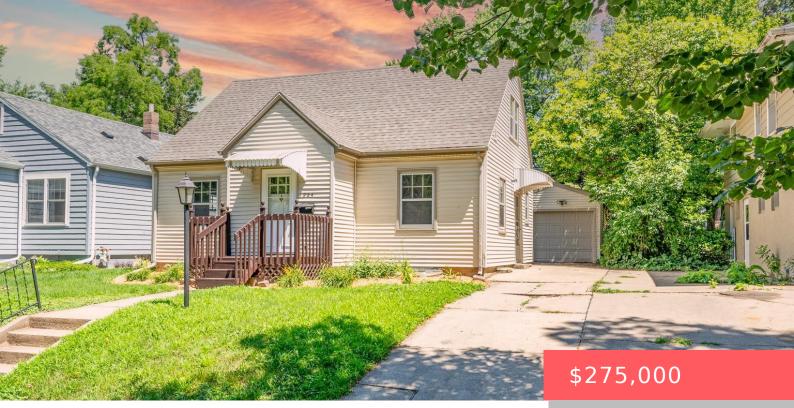

# 18 & S 11` 19 BLOCK 11 UNIVERSITYADDN TO CITY OF SIOUX FALLS

- 5 hods
- 2 baths
- 1.5 Story, Single Family
- None, RESIDENTIAL
- Active
- 1700 sq ft

#### Basics

Category: None, RESIDENTIAL Status: Active Bathrooms: 2 baths Floor level: 819 Lot size: 5807 sq ft Type: 1.5 Story, Single Family Bedrooms: 5 beds Total rooms: 10 Area: 1700 sq ft Year built: 1941

### **Building Details**

Floor covering: Carpet, Vinyl, Wood Exterior material: Vinyl Parking: Detached

Basement: Full Roof: Shingle Composition