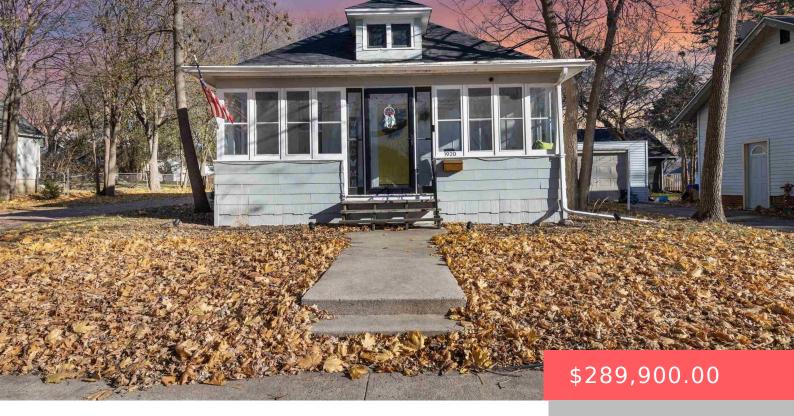

#### **1920 S NORTON AVE**

https://harr-lemme.com

Lots 15 & 16 Block 14 University Addn To City Of Sioux Falls

- 1 hods
- 2 baths
- Ranch, Single Family
- None, RESIDENTIAL
- Active Contingent Misc
- 1550 sq ft

### **Basics**

Category: None, RESIDENTIAL Type: Ranch, Single Family

Status: Active - Contingent Misc Bedrooms: 4 beds

Bathrooms: 2 baths Total rooms: 8

Floor level: 816 Area: 1550 sq ft

**Lot size: 8642** sq ft **Year built:** 1904

## **Building Details**

Floor covering: Carpet, Heated, Tile, Vinyl Basement: Full

**Exterior material:** Wood **Roof:** Shingle Composition

Parking: Detached