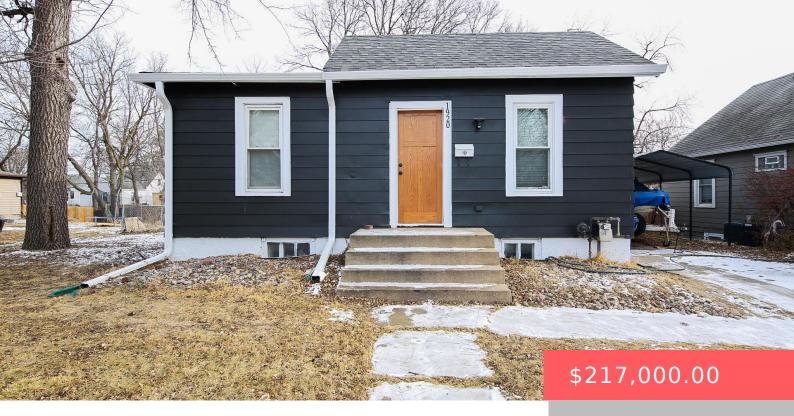

#### 1920 S DULUTH AVE

https://harr-lemme.com

Lots 14 & 15 Block 15 University Addn to City of Sioux Falls

- 2 hads
- 2 baths
- Ranch, Single Family
- None, RESIDENTIAL
- Active. Active-New
- 1202 sq ft

#### **Basics**

Category: None, RESIDENTIAL

**Status:** Active, Active-New

Bathrooms: 2 baths

**Area: 1202** sq ft

Year built: 1904

**Type:** Ranch, Single Family

Bedrooms: 2 beds

# **Building Details**

Floor covering: Carpet, Laminate, Vinyl Basement: Full

**Exterior material:** Metal **Roof:** Shingle Composition

Parking: Carport, Detached